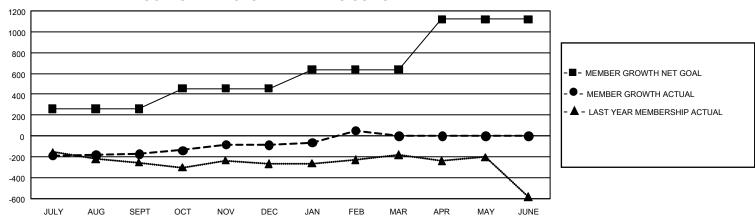

## GOALS AND ACTUAL MEMBERS CUMULATIVE

| DROPPED CLUBS: 6 |       | 1,037 CLUBS OF 2,119 ADDED<br>1 OR MORE NEW MEMBERS | GENDER DISTRIBUTION                |                 |
|------------------|-------|-----------------------------------------------------|------------------------------------|-----------------|
|                  |       |                                                     | MALE                               | 58,375 (83.15%) |
|                  |       |                                                     | FEMALE                             | 11,817 (16.83%) |
| DROPPED MEMBERS  |       |                                                     | NON BINARY                         | 0 (0.00%)       |
| DECEASED         | 520   |                                                     | PREFER NOT TO ANSWER               | 13 (0.02%)      |
| CLUB CANCELLED   | 65    |                                                     | TOTAL FAMILY UNIT MEMBERS 796      |                 |
| OTHER            | 1,388 | CLICK HERE FOR                                      |                                    |                 |
| TOTAL            | 1,973 | CUMULATIVE MEMBERSHIP  DATA                         | FAMILY MEMBERS PAYING HALF DUES 36 |                 |

| Members               |                           |                         |                                              |  |  |  |  |  |
|-----------------------|---------------------------|-------------------------|----------------------------------------------|--|--|--|--|--|
| RESULTS FOR 2023-2024 |                           |                         |                                              |  |  |  |  |  |
| QUARTER               | MEMBER GROWTH NET<br>GOAL | MEMBER GROWTH<br>ACTUAL | DROPPED MEMBERS ACTUAL (including transfers) |  |  |  |  |  |
| JULY/AUG/SE           | EPT 260                   | 666                     | 761                                          |  |  |  |  |  |
| OCT/NOV/DE            | C 197                     | 819                     | 677                                          |  |  |  |  |  |
| JAN/FEB/MAF           | R 182                     | 725                     | 539                                          |  |  |  |  |  |
| APR/MAY/JUI           | NE 480                    | 0                       | 0                                            |  |  |  |  |  |