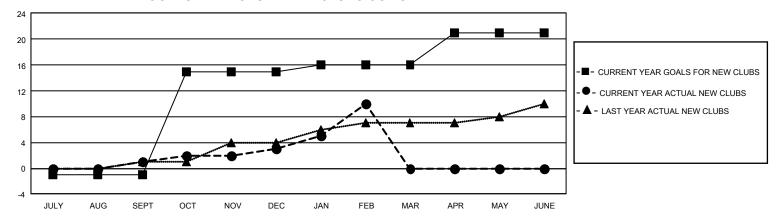

## GOALS AND ACTUAL NEW CLUBS CUMULATIVE

## GMT Constitutional Area 4, Group C

REPORT DOES NOT INCLUDE CLUBS IN UNDISTRICTED AREAS.

| Clubs                 |               |           |               |           |  |  |
|-----------------------|---------------|-----------|---------------|-----------|--|--|
| RESULTS FOR 2023-2024 |               |           |               |           |  |  |
| QUARTER               | NEW CLUB GOAL | NEW CLUBS | DROPPED CLUBS | QL        |  |  |
| JULY/AUG/SEPT         | -3            | 1         | 2             | <br>  JUI |  |  |
| OCT/NOV/DEC           | 48            | 2         | 2             | loc       |  |  |
| JAN/FEB/MAR           | 3             | 7         | 2             | JAN       |  |  |
| APR/MAY/JUNE          | 15            | 0         | 0             | API       |  |  |